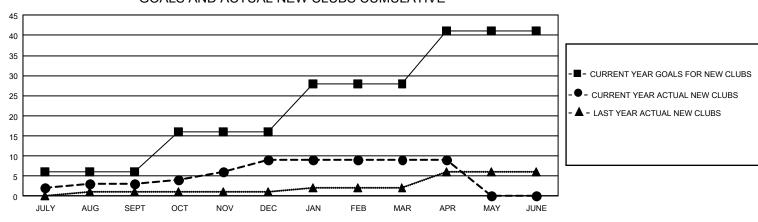

## GAT MONTHLY MEMBERSHIP PROGRESS REPORT

GMT Constitutional Area 1, Group D

REPORT DOES NOT INCLUDE CLUBS IN UNDISTRICTED AREAS.

| Clubs                                                       |                      |                  |                   | Members                                                     |                          |                          |                                                    |  |  |
|-------------------------------------------------------------|----------------------|------------------|-------------------|-------------------------------------------------------------|--------------------------|--------------------------|----------------------------------------------------|--|--|
|                                                             | RESULTS FOR          | R 2020-2021      |                   | RESULTS FOR 2020-2021                                       |                          |                          |                                                    |  |  |
| QUARTER                                                     | NEW CLUB GOAL        | NEW CLUBS        | DROPPED CLUBS     | QUARTER                                                     | BER GROWTH NET<br>GOAL   | MEMBER GROWTH<br>ACTUAL  | DROPPED<br>MEMBERS ACTUAL<br>(including transfers) |  |  |
| JULY/AUG/SEPT<br>OCT/NOV/DEC<br>JAN/FEB/MAR<br>APR/MAY/JUNE | 18<br>30<br>36<br>39 | 3<br>6<br>0<br>0 | 6<br>5<br>19<br>0 | JULY/AUG/SEPT<br>OCT/NOV/DEC<br>JAN/FEB/MAR<br>APR/MAY/JUNE | 241<br>318<br>373<br>312 | 533<br>578<br>295<br>111 | 573<br>853<br>669<br>149                           |  |  |