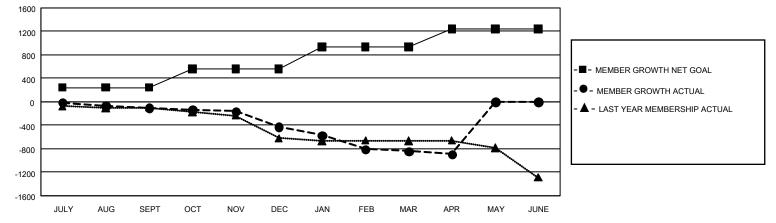

## GAT MONTHLY MEMBERSHIP PROGRESS REPORT

GMT Constitutional Area 1, Group D

REPORT DOES NOT INCLUDE CLUBS IN UNDISTRICTED AREAS.

| Clubs                                                       |                      |                  |                   | Members                                                     |                          |                          |                                                    |  |  |
|-------------------------------------------------------------|----------------------|------------------|-------------------|-------------------------------------------------------------|--------------------------|--------------------------|----------------------------------------------------|--|--|
|                                                             | RESULTS FOR          | R 2020-2021      |                   | RESULTS FOR 2020-2021                                       |                          |                          |                                                    |  |  |
| QUARTER                                                     | NEW CLUB GOAL        | NEW CLUBS        | DROPPED CLUBS     | QUARTER                                                     | BER GROWTH NET<br>GOAL   | MEMBER GROWTH<br>ACTUAL  | DROPPED<br>MEMBERS ACTUAL<br>(including transfers) |  |  |
| JULY/AUG/SEPT<br>OCT/NOV/DEC<br>JAN/FEB/MAR<br>APR/MAY/JUNE | 18<br>30<br>36<br>39 | 3<br>6<br>0<br>0 | 6<br>5<br>19<br>0 | JULY/AUG/SEPT<br>OCT/NOV/DEC<br>JAN/FEB/MAR<br>APR/MAY/JUNE | 241<br>318<br>373<br>312 | 533<br>578<br>295<br>111 | 573<br>853<br>669<br>149                           |  |  |